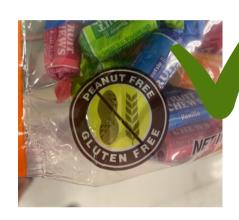

### **Birthday Parties**

Want to celebrate your student's birthday at school? Treats such as cupcakes or cookies are allowed and must abide by the following:

- A notice must be made to the homeroom teacher a week in advance to include what will be brought in and when.
- The homeroom teacher will email a notice out to parents of what is being brought in and when. If your student is not allowed to consume the birthday treats, please notify the teacher.
- All food and/or drinks MUST be SEALED from a STORE AND MUST have a NUT FREE Label.
- All food/drinks must be brought to the office, not given to the teacher directly or sent in with the student.
- NO balloons or treat bags. The school cannot be held responsible for any items that may contain an allergen in a treat bag, nor can we search each bag that is brought in.

If your student has allergies or diet restrictions such as nuts, dairy, eggs, soy, wheat, vegan, etc. You may send in a separate treat with your child to be enjoyed on that day.