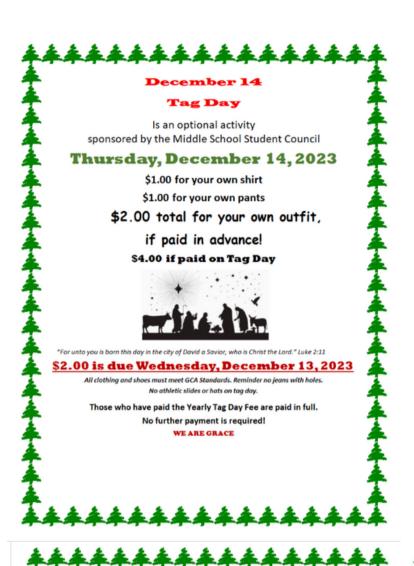

#### **Important Dates:**

- 12/5 Mid-Quarter
- 12/12 PreK Kinder Christmas Program 7pm
- 12/14 1st 5th Christmas Program 7pm
- 12/14 TAG Day
- 12/15 Christmas Spirit Day
- 12/18 Ugly Christmas Sweater Day
- 12/19 Favorite Christmas Sweater Day
- 12/19 JANUARY LUNCH FORMS DUE
- 12/20 HALF DAY, NO AFTERCARE
- 12/20 All-School Christmas Breakfast, Red/Green Shirt Day Lunch Forms Found <u>HERE!</u>